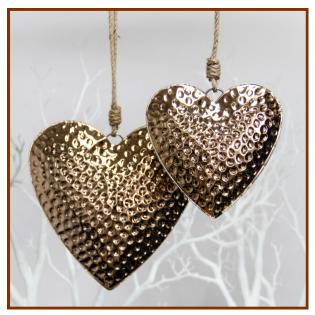

## Make a statement with copper..... this seasons favourite accent colour.

We love it mixed back with our natural wood pieces.

XH 812M Medium Hanging Copper Metal Hear, XH 812S Small Hanging Copper Metal Heart, XHS 815M Medium Hanging Copper Metal Star, XCH 902 Square T/light Holder, XCH 963S Wooden Star T/light Holder, XCH 963T Wooden Tree T/light Holder, XR 478S Small Reindeer, XR 478L Large Reindeer, XT 475S Small Wooden Tree, XT 475L Large Wooden Tree, XA 862S Small Wood Angel, XA 862T Medium Wood Angel