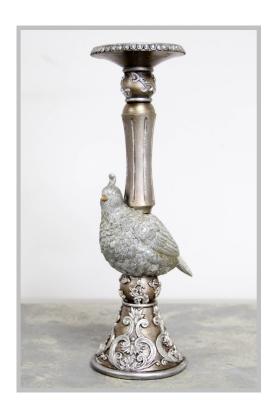

Inspired by the artisans of Peru Our range of antique finish silver look products will give a unique look to your Christmas table and home décor.

Transform your Christmas......
into a Mossy Wonderland! Complete with woodland owls, birds, deer and berries.