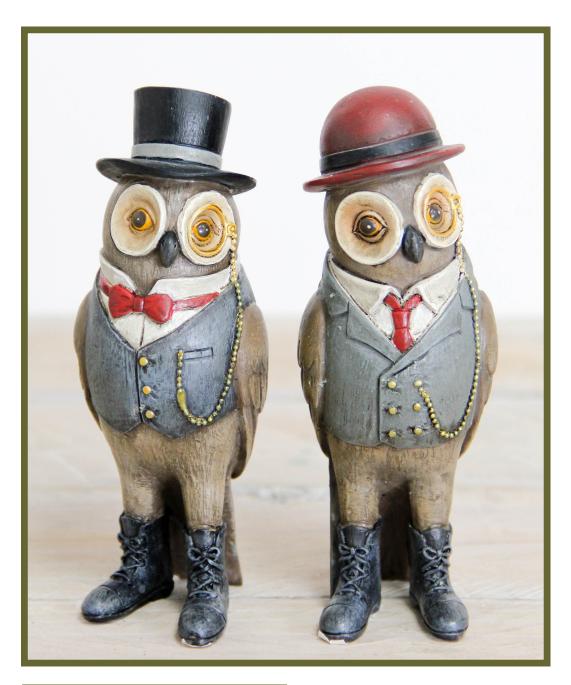

Inspired by the artisans of Peru Our range of antique finish silver look products will give a unique look to your Christmas table and home décor.

Transform your Christmas......
into a Mossy Wonderland! Complete with woodland owls, birds, deer and berries.