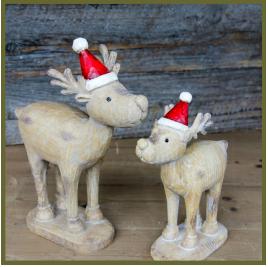

## Make a statement with copper..... this seasons favourite accent colour.

We love it mixed back with our natural wood pieces.

XH 812M Medium Hanging Copper Metal Hear, XH 812S Small Hanging Copper Metal Heart, XHS 815M Medium Hanging Copper Metal Star, XCH 902 Square T/light Holder, XCH 963S Wooden Star T/light Holder, XCH 963T Wooden Tree T/light Holder, XR 478S Small Reindeer, XR 478L Large Reindeer, XT 475S Small Wooden Tree, XT 475L Large Wooden Tree, XA 862S Small Wood Angel, XA 862T Medium Wood Angel