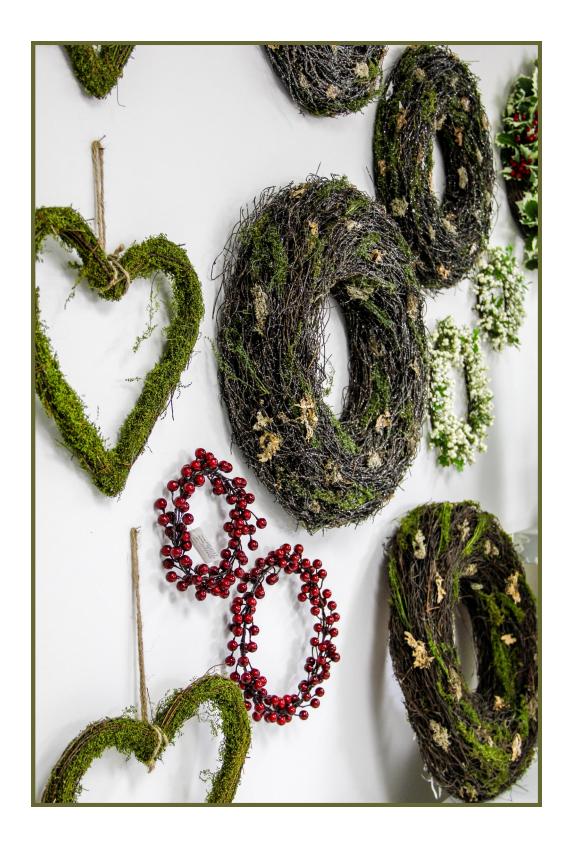

Inspired by the artisans of Peru Our range of antique finish silver look products will give a unique look to your Christmas table and home décor.

Transform your Christmas......
into a Mossy Wonderland! Complete with woodland owls, birds, deer and berries.