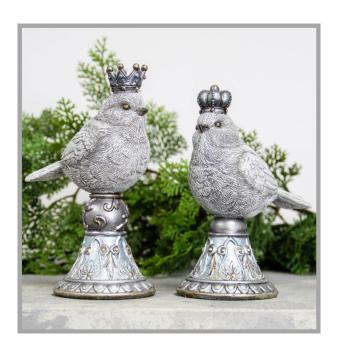

Inspired by the artisans of Peru Our range of antique finish silver look products will give a unique look to your Christmas table and home décor.

Transform your Christmas......
into a Mossy Wonderland! Complete with woodland owls, birds, deer and berries.