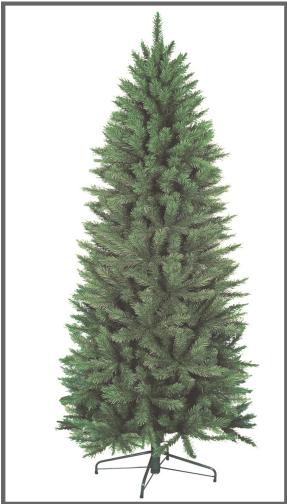

# Set the mood with Seed Lights.... available in various lengths & bulb colours.

**Liberty Pine Trees....** a favourite with interior designers nationwide. Our Liberty Pine collection has a dense pine needle, each tree is lavished in thousands of needles giving a realistic full effect. The branches are hinged. Available from 5f-9ft in height and in either a contemporary full shape or a modern slim line version.