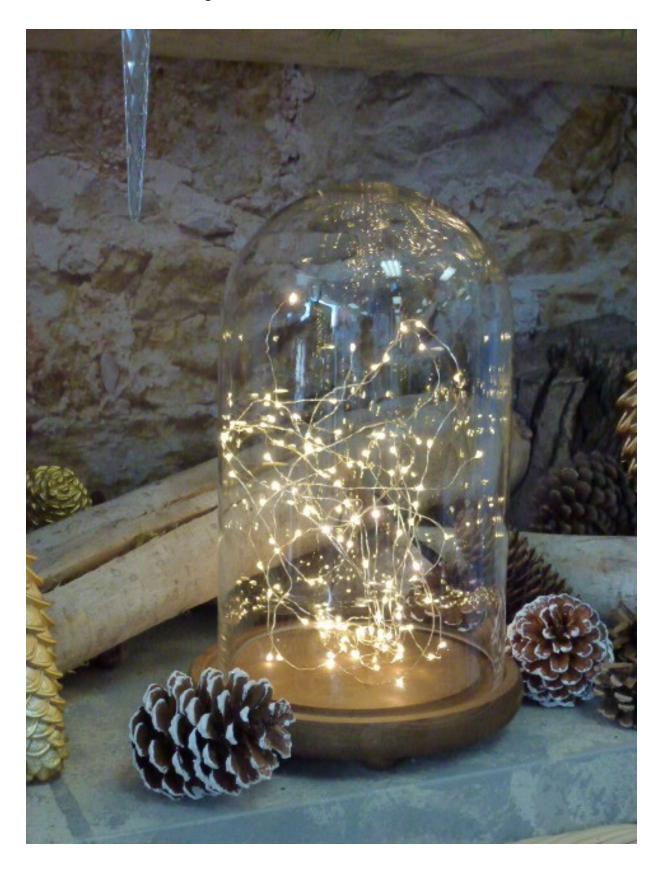

# Set the mood with Seed Lights.... available in various lengths & bulb colours.

**Liberty Pine Trees....** a favourite with interior designers nationwide. Our Liberty Pine collection has a dense pine needle, each tree is lavished in thousands of needles giving a realistic full effect. The branches are hinged. Available from 5f-9ft in height and in either a contemporary full shape or a modern slim line version.