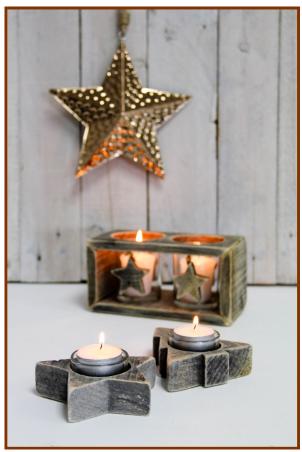

## Make a statement with copper..... this seasons favourite accent colour.

We love it mixed back with our natural wood pieces.

XH 812M Medium Hanging Copper Metal Hear, XH 812S Small Hanging Copper Metal Heart, XHS 815M Medium Hanging Copper Metal Star, XCH 902 Square T/light Holder, XCH 963S Wooden Star T/light Holder, XCH 963T Wooden Tree T/light Holder, XR 478S Small Reindeer, XR 478L Large Reindeer, XT 475S Small Wooden Tree, XT 475L Large Wooden Tree, XA 862S Small Wood Angel, XA 862T Medium Wood Angel