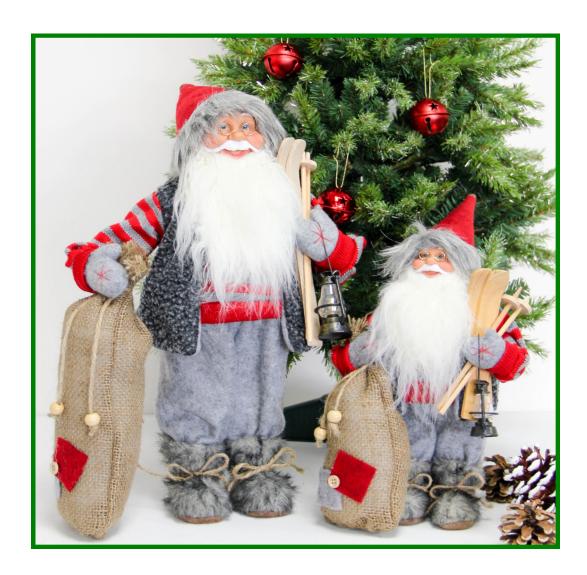

## It wouldn't be Christmas without Santa......

We have a wide range of standing Santa's, in the traditional red and white and updated Santa in grey and white for a modern twist.

Our Santa's are always a favourite!