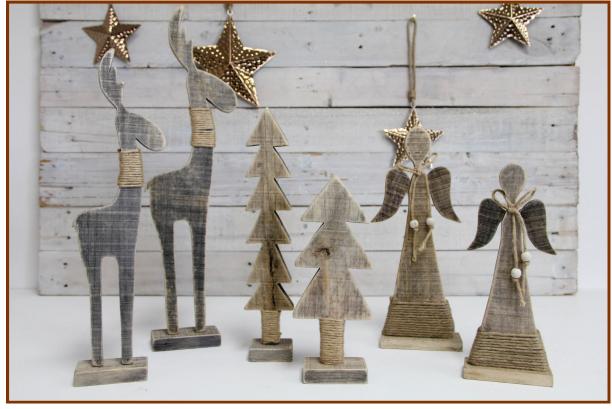

## Make a statement with copper..... this seasons favourite accent colour.

We love it mixed back with our natural wood pieces.

XH 812M Medium Hanging Copper Metal Hear, XH 812S Small Hanging Copper Metal Heart, XHS 815M Medium Hanging Copper Metal Star, XCH 902 Square T/light Holder, XCH 963S Wooden Star T/light Holder, XCH 963T Wooden Tree T/light Holder, XR 478S Small Reindeer, XR 478L Large Reindeer, XT 475S Small Wooden Tree, XT 475L Large Wooden Tree, XA 862S Small Wood Angel, XA 862T Medium Wood Angel