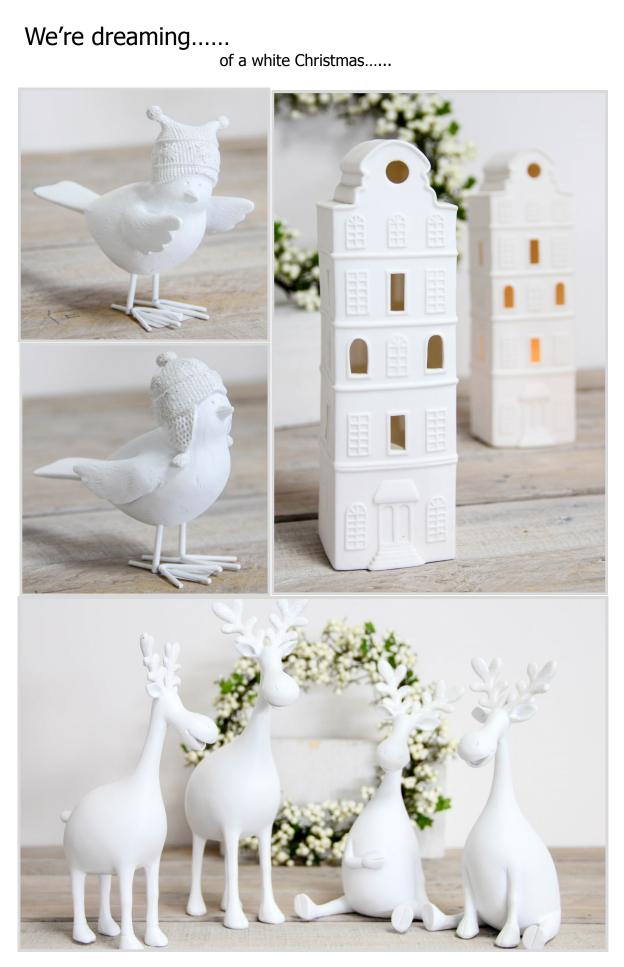

Inspired by the artisans of Peru Our range of antique finish silver look products will give a unique look to your Christmas table and home décor.









Transform your Christmas......
into a Mossy Wonderland! Complete with woodland owls, birds, deer and berries.









## Make a statement with copper..... this seasons favourite accent colour.

We love it mixed back with our natural wood pieces.







XH 812M Medium Hanging Copper Metal Hear, XH 812S Small Hanging Copper Metal Heart, XHS 815M Medium Hanging Copper Metal Star, XCH 902 Square T/light Holder, XCH 963S Wooden Star T/light Holder, XCH 963T Wooden Tree T/light Holder, XR 478S Small Reindeer, XR 478L Large Reindeer, XT 475S Small Wooden Tree, XT 475L Large Wooden Tree, XA 862S Small Wood Angel, XA 862T Medium Wood Angel

##