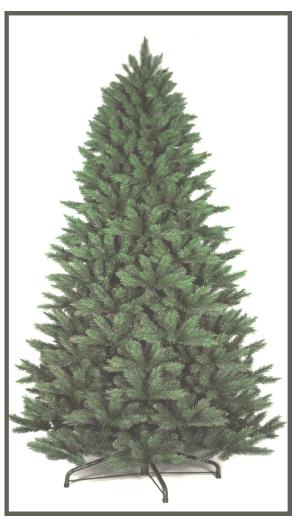

# Set the mood with Seed Lights.... available in various lengths & bulb colours.

**Liberty Pine Trees....** a favourite with interior designers nationwide. Our Liberty Pine collection has a dense pine needle, each tree is lavished in thousands of needles giving a realistic full effect. The branches are hinged. Available from 5f-9ft in height and in either a contemporary full shape or a modern slim line version.